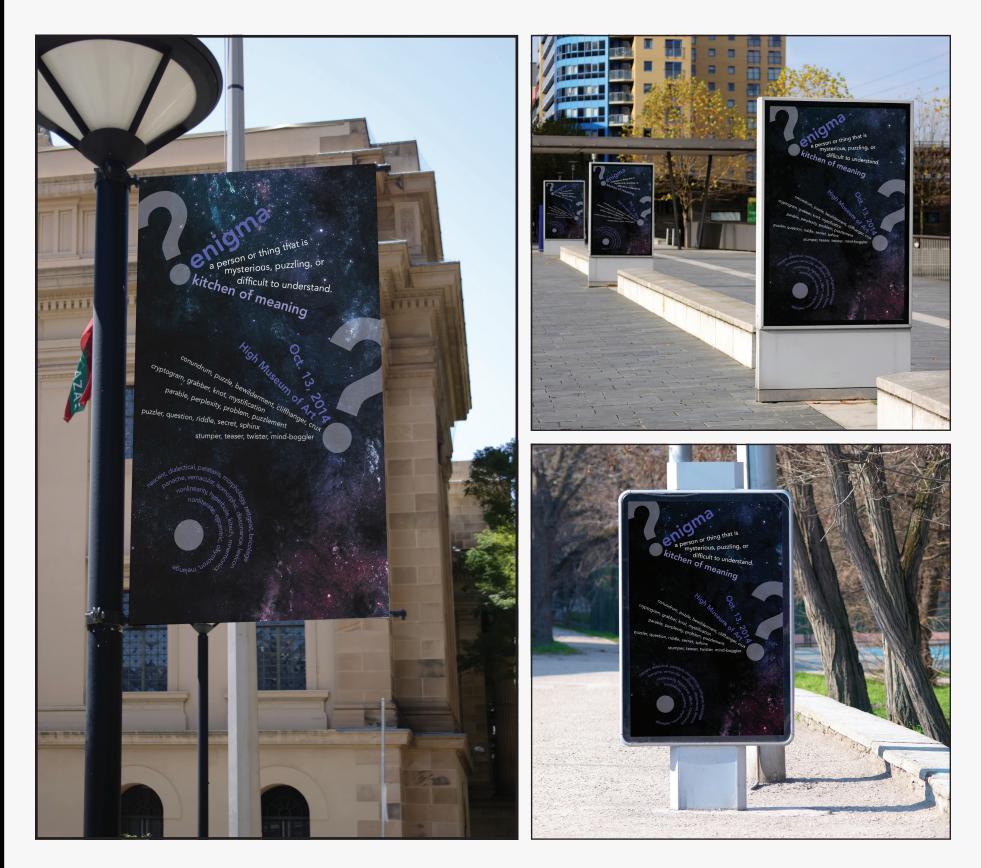

Enigma Poster 10x15in Modified Longer version for post banner 10x16in

**ANC** a person or thing that is mysterious, puzzling, or kitchen of meaning difficult to understand. High Museum or Ar conundrum, puzzle, bewilderment, cliffhanger, crux cryptogram, grabber, knot, mystification Parable, perplexity, problem, puzzlement puzzler, question, riddle, secret, sphinx dialectical, parataxis panache, vernacular, isomotorio ogy reitgeist, brit nonlinearity, hy oeroole, kitsch, mnemore, leht nonliterate, eccentric, or in o stumper, teaser, twister, mind-boggler 