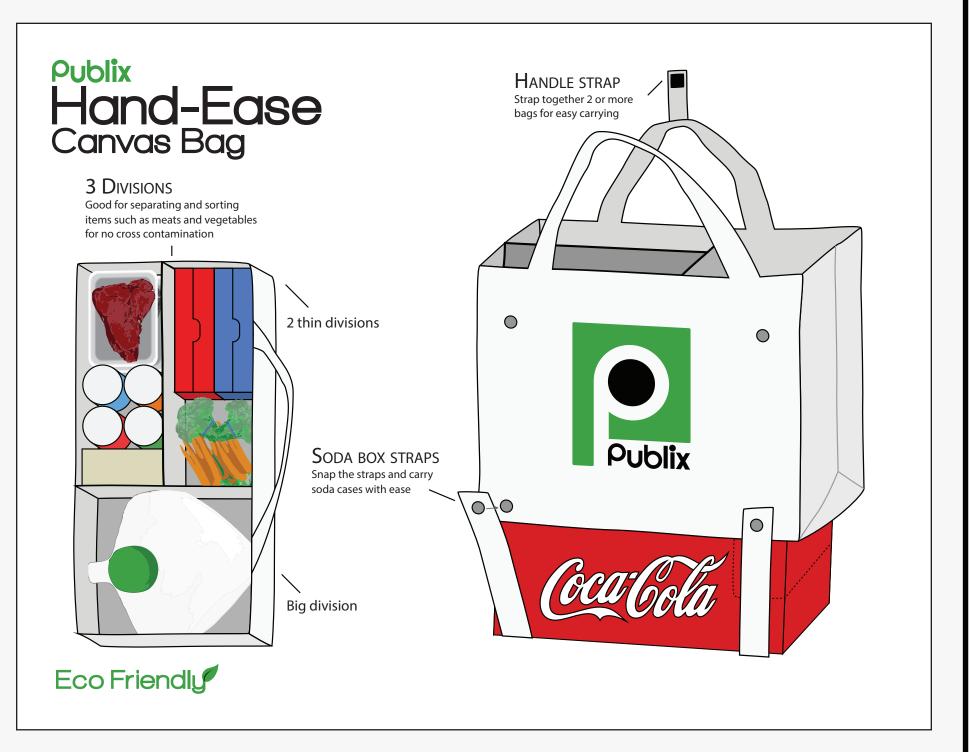

#### THEINKWELL.COM

Date

**OVERVIEW** This is a redsigned canvas grocery bag for a more effective use. It targets young adults to adults who have to carry groceries longer distances or up stairs like apartments.

## Product Proposal

28

This canvas bag is redesigned for more efficient storage and grocery transport. This inlcudes:

- Three dividers made of the canvas to separate products.
- Additional straps on the bottom of the bag to carry sodas cartons.
- Tight snaps secure and hold the boxes intact.

## Product Features

- Can use company colors and different patterns.
- Dimensions: Length- 20.5 in, Depth- 10.5 in, Height- 16 in
- Straps snap to upper snaps when not in use.