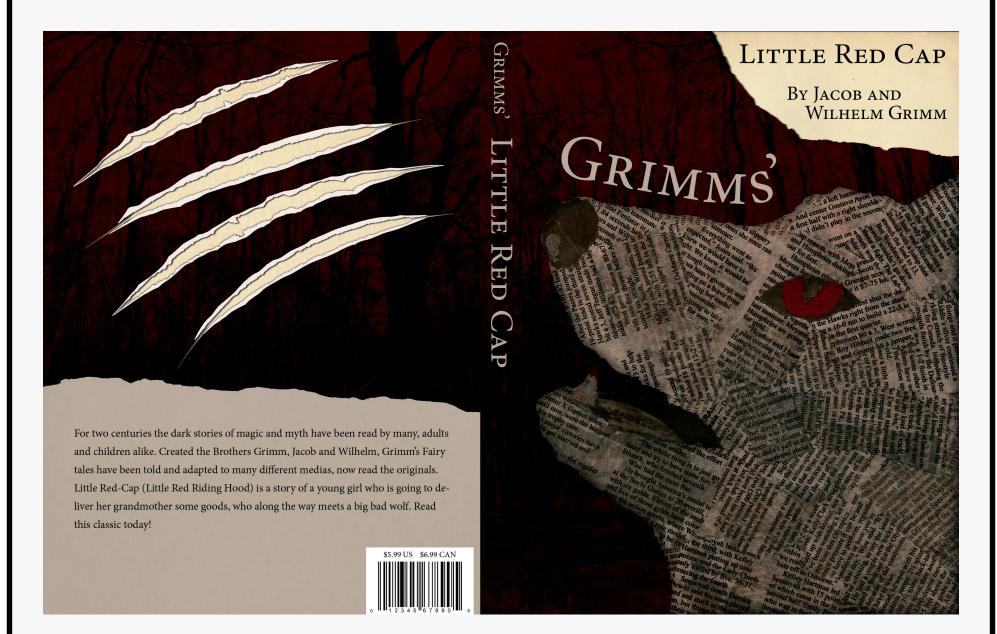

#### Sincerely,

Jerry Houston Assistant Director Moonlit Kreek 770-900-1900 JHouston@moonlitkreek.com

Die cuts on the back and front cover appear as tears to reveal the inside pages, on the front cover, the tear of the corner shows the title of the story on the inside page. The wolf is made of newspaper articles.