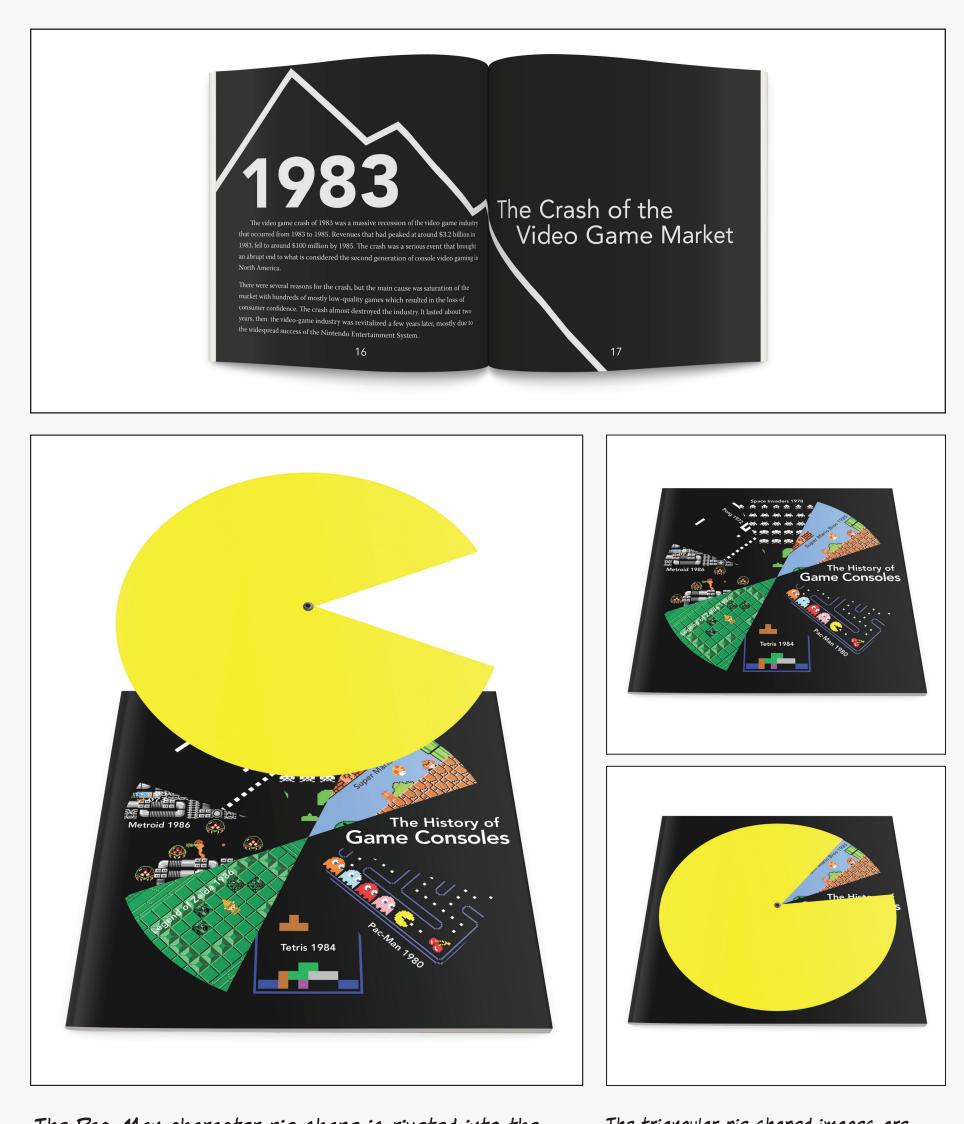

The Pac-Man character pie shape is riveted into the front cover so it can be spun to reveal the triangular pie shaped images that are underneath.

The triangular pie shaped images are screenshots taken from well known video games. The images include the name of the game and the year it came out.