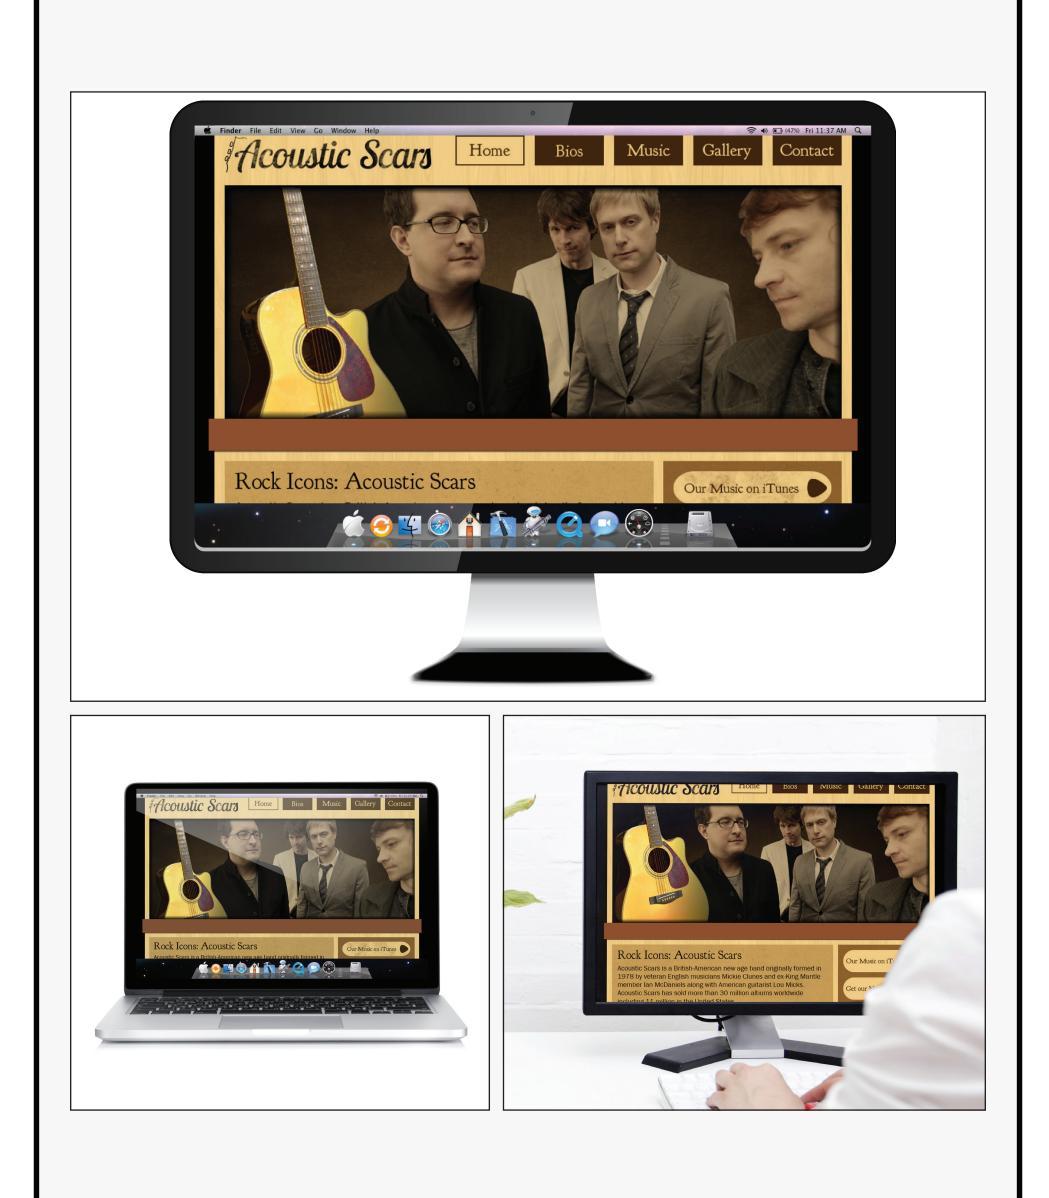

## Rock Icons: Acoustic Scars

Acoustic Scars is a British-American new age band originally formed in 1978 by veteran English musicians Mickie Clunes and ex-King Mantle member Ian McDaniels along with American guitarist Lou Micks. Acoustic Scars has sold more than 30 million albums worldwide including 11 million in the United States.