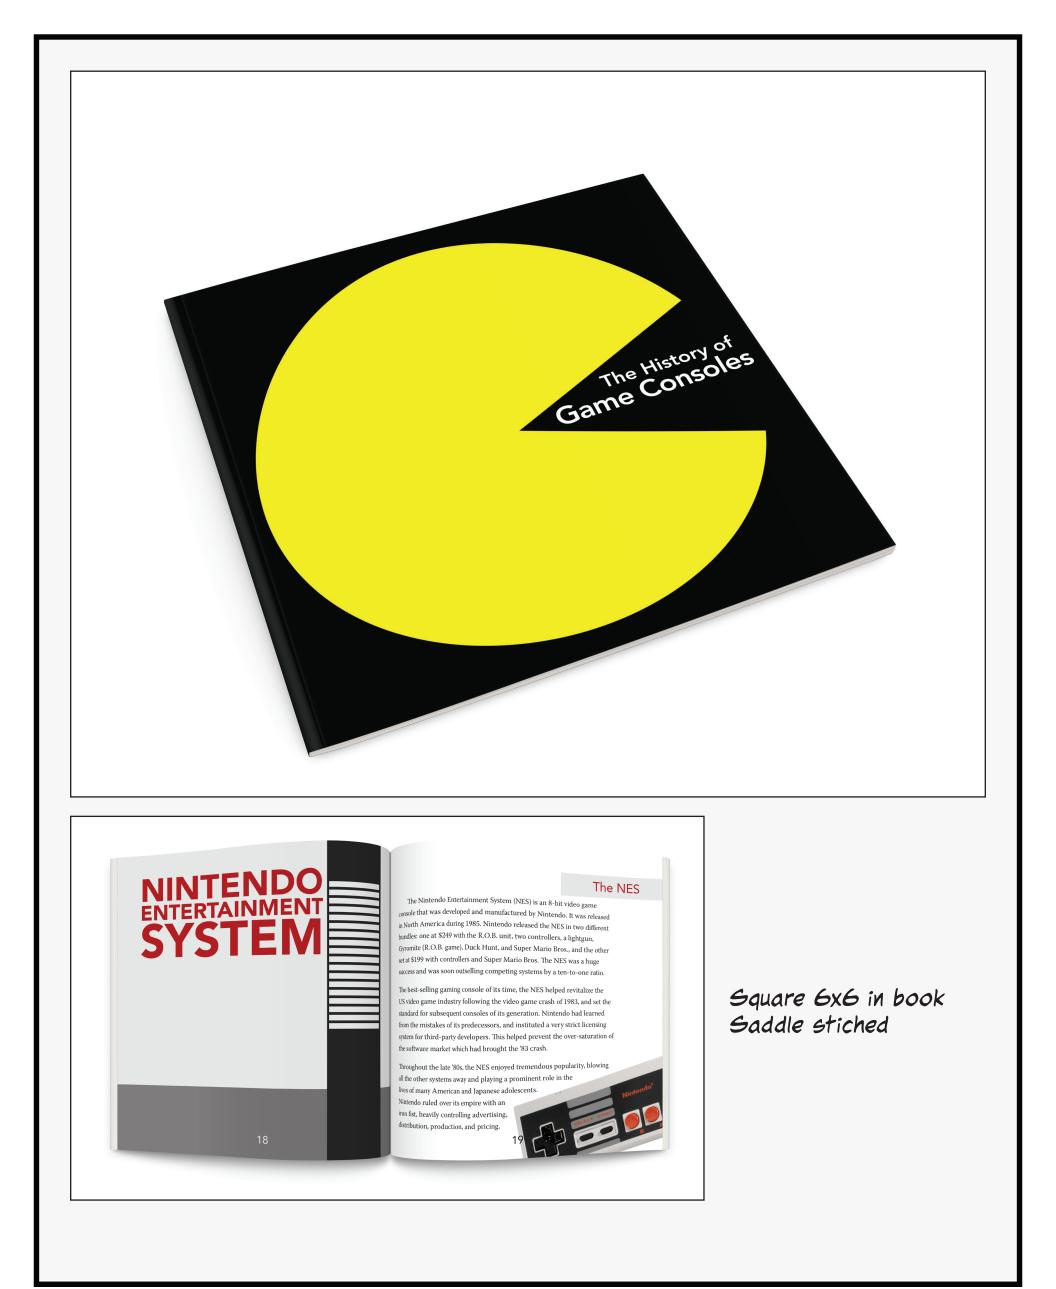

The Pac-Man character pie shape is riveted into the front cover so it can be spun to reveal the triangular pie shaped images that are underneath.

The triangular pie shaped images are screenshots taken from well known video games. The images include the name of the game and the year it came out.