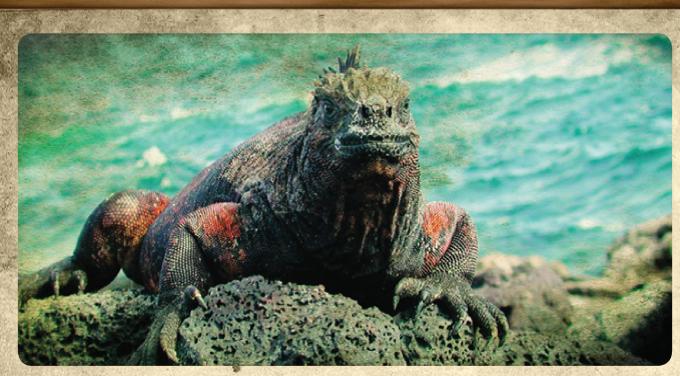

## Galápagos Islands

Galápagos Islands (Official name: Archipiélago de Colón) are an archipelago of volcanic islands distributed around the equator in the Pacific Ocean, 972 km west of continental Ecuador. It is a UNESCO World Heritage site: wildlife is the island's most notable feature.

The Galápagos Islands form the Galápagos Province of Ecuador and are part of the country's national park system. The principal language on the islands is Spanish. The islands have a population of around 40,000, which is aabout a 40-fold expansion in 50 years. The islands are geologically young and famed for their vast number of endemic species, which were studied by Charles Darwin during the voyage of the Beagle. His observations and collections contributed to the inception of Darwin's theory of evolution by natural selection.

#### Wildlife • Variety of Wildlife alapagos Turtle Wildlife Images