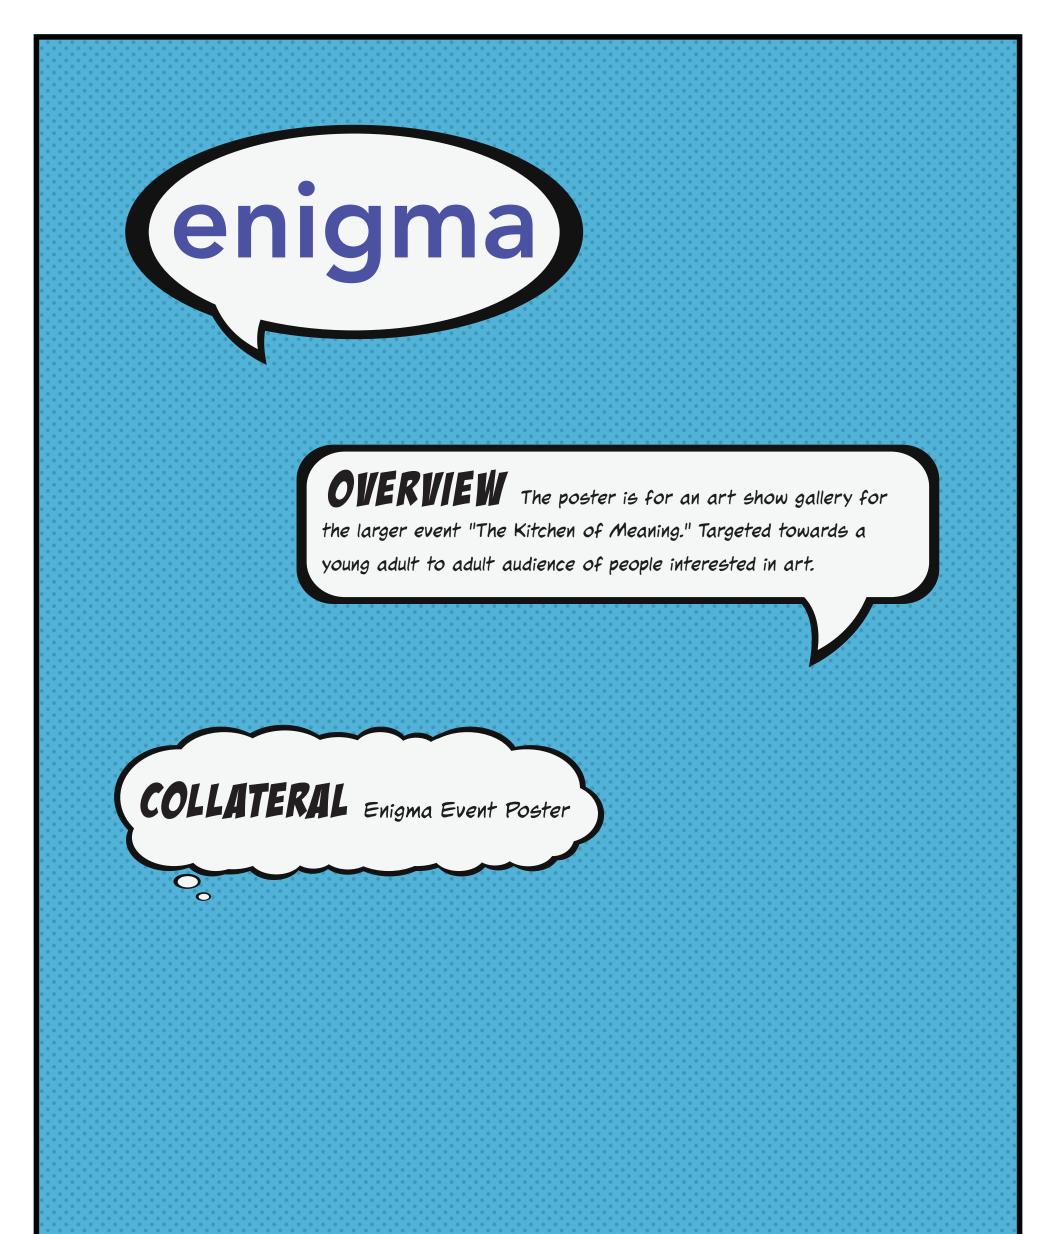

Enigma Poster 10x15in Modified Longer version for post banner 10x16in

**ANC** a person or thing that is mysterious, puzzling, or kitchen of meaning difficult to understand. High Museum or Ar conundrum, puzzle, bewilderment, cliffhanger, crux cryptogram, grabber, knot, mystification Parable, perplexity, problem, puzzlement puzzler, question, riddle, secret, sphinx dialectical, parataxis panache, vernacular, isomotorio ogy reitgeist, brit nonlinearity, hy oeroole, kitsch, mnemore, leht nonliterate, eccentric, or in o stumper, teaser, twister, mind-boggler 