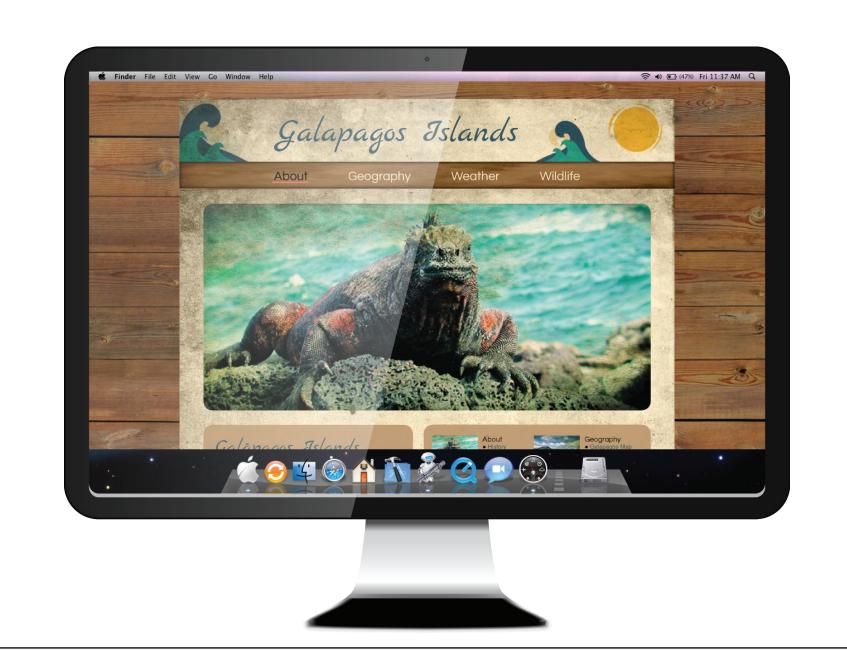

Galapagos Islands

About

Geography

Weather

Wildlife

## Galápagos Islands

Galápagos Islands (Official name: Archipiélago de Colón) are an archipelago of volcanic islands distributed around the equator in the Pacific Ocean, 972 km west of continental Ecuador. It is a UNESCO World Heritage site: wildlife is the island's most notable feature.