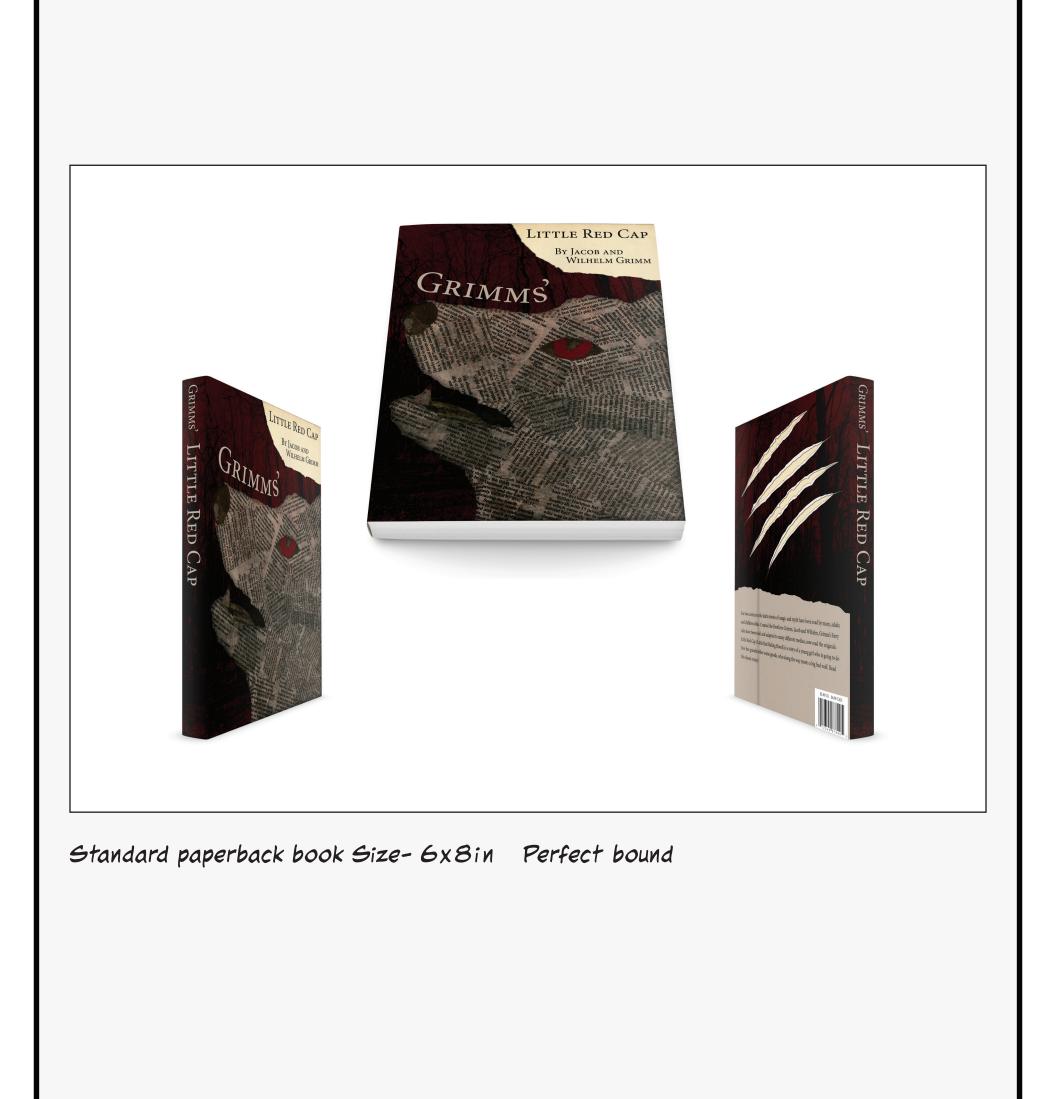

#### Sincerely,

Jerry Houston Assistant Director Moonlit Kreek 770-900-1900 JHouston@moonlitkreek.com

Die cuts on the back and front cover appear as tears to reveal the inside pages, on the front cover, the tear of the corner shows the title of the story on the inside page. The wolf is made of newspaper articles.