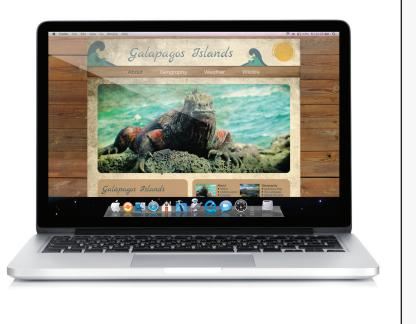

Galapagos Islands

About

Geography

Weather

Wildlife

## Galápagos Islands

Galápagos Islands (Official name: Archipiélago de Colón) are an archipelago of volcanic islands distributed around the equator in the Pacific Ocean, 972 km west of continental Ecuador. It is a UNESCO World Heritage site: wildlife is the island's most notable feature.

The Galápagos Islands form the Galápagos Province of Ecuador and are part of the country's national park system. The principal language on the islands is Spanish. The islands have a population of around 40,000, which is aabout a 40-fold expansion in 50 years. The islands are geologically young and famed for their vast number of endemic species, which were studied by Charles Darwin during the voyage of the Beagle. His observations and collections contributed to the inception of Darwin's theory of evolution by natural selection.

The Galapagos Islands are blessed with pleasant weather all year round, so there is no "best" time to visit the precious islands. However, you may consider factors such as high season vs. low season and the climate. Whether the trip is for yourself, your group, or your family, check out when to go to the Galapagos Islands.

Weather

• Climate

• Forecast

Seasonal

Environment

• What to Wear

### Geography Galapagos Map • The Landscape

About

History

#### Wildlife • Variety of Wildlife alapagos Turtle Wildlife Images

#### Fast Facts • In 1978 UNESCO designated

Galapagos as the very first World Heritage site

- Darwin's research in Galapagos led to the groundbreaking theory of The Origin of Species
- The movie Captain and Commander was filmed on the islands of Bartholomew and Santiago
- The name 'galapagos', an old Spanish word for 'saddle', was originally used by Bishop Tomas and his crew to
- describe the giant tortoises but the name stuck Abundant fearless wildlife, visitors can get up close and personal to some of

#### About

- History
- <u>Charles Darwin</u>
- Evolution
- Natural History • Facts

#### Wildlife • Variety of Wildlife

 Galapagos Map • The Landscape

Geography

- All Animals Natural Wonders Galapagos Turtle • Plants
- Blue Footed Booby • Terrain

• Trip Planning

Visiting

• Giveaway Info

- FAQ
- Frigate Bird • Wildlife Images