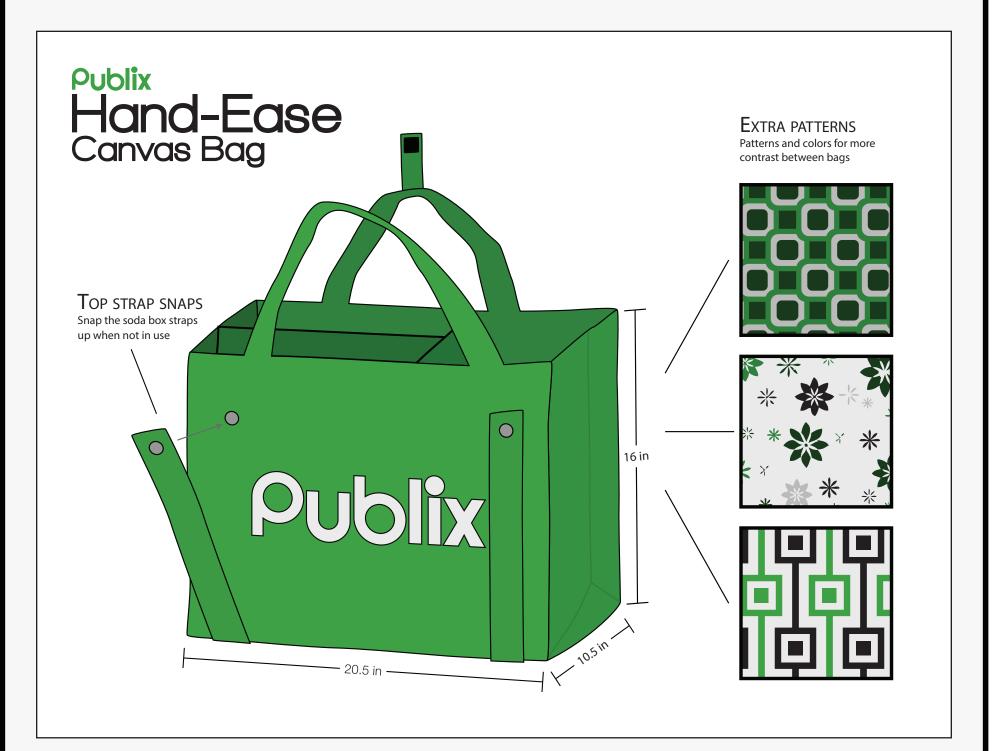

#### THEINKWELL.COM

Date

**OVERVIEW** This is a redsigned canvas grocery bag for a more effective use. It targets young adults to adults who have to carry groceries longer distances or up stairs like apartments.

## Product Proposal

28

This canvas bag is redesigned for more efficient storage and grocery transport. This inlcudes:

- Three dividers made of the canvas to separate products.
- Additional straps on the bottom of the bag to carry sodas cartons.
- Tight snaps secure and hold the boxes intact.

## Product Features

- Can use company colors and different patterns.
- Dimensions: Length- 20.5 in, Depth- 10.5 in, Height- 16 in
- Straps snap to upper snaps when not in use.